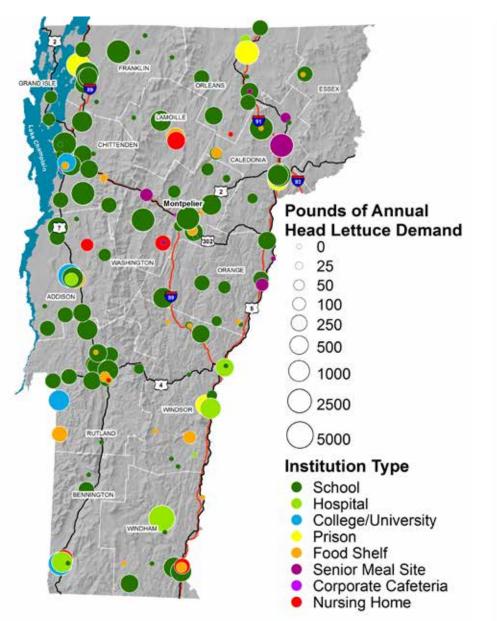

ON FRUIT SPENT ON LOCAL FRUIT



### EXPECTED CHANGE IN THE TOTAL VOLUME OF FRUIT PURCHASED IN THE NEXT 3 YEARS

### **VEGETABLE DEMAND MAPS**

#### ANNUAL EXPENDITURE ON VEGETABLES IN DOLLARS





#### ANNUAL BROCCOLI DEMAND IN POUNDS BY INSTITUTION TYPE



#### ANNUAL CABBAGE DEMAND IN POUNDS BY INSTITUTION TYPE



#### ANNUAL CARROT DEMAND IN POUNDS BY INSTITUTION TYPE







#### ANNUAL CUCUMBER DEMAND IN POUNDS BY INSTITUTION TYPE

#### 2 **Pounds of Annual Cucumber Demand** 0 25 DRANG 50 ADD(S 0 100 250 500 1000 2500 MINDSOR 5000 Institution Type School . Hospital College/University Prison WINDHAM Food Shelf Senior Meal Site Corporate Cafeteria Nursing Home

#### ANNUAL GREEN BEAN DEMAND IN POUNDS BY INSTITUTION TYPE



#### ANNUAL HEAD LETTUCE DEMAND IN POUNDS BY INSTITUTION TYPE



### ANNUAL MIXED SALAD GREENS DEMAND IN POUNDS BY INSTITUTION TYPE



#### ANNUAL ONION DEMAND IN POUNDS BY INSTITUTION TYPE



#### ANNUAL PEPPERS DEMAND IN POUNDS BY INSTITUTION TYPE



#### ANNUAL POTATO DEMAND IN POUNDS BY INSTITUTION TYPE







#### ANNUAL SPINACH DEMAND IN POUNDS BY INSTITUTION TYPE



#### ANNUAL SUMMER SQUASH DEMAND IN POUNDS BY INSTITUTION TYPE



#### ANNUAL TOMATO DEMAND IN POUNDS BY INSTITUTION TYPE

#### ANNUAL WINTER SQUASH DEMAND IN POUNDS BY INSTITUTION TYPE





#### PERCENTAGE OF TOTAL EXPENDITURE ON VEGETABLES SPENT ON LOCAL VEGETABLES

### EXPECTED CHANGE IN THE TOTAL VOLUME OF VEGETABLES PURCHASED IN THE NEXT 3 YEARS





### **EGG DEMAND MAPS**

#### **ANNUAL EXPENDITURE ON EGGS IN DOLLARS**

#### DOZENS OF EGGS PURCHASED PER YEAR BY INSTITUTION TY