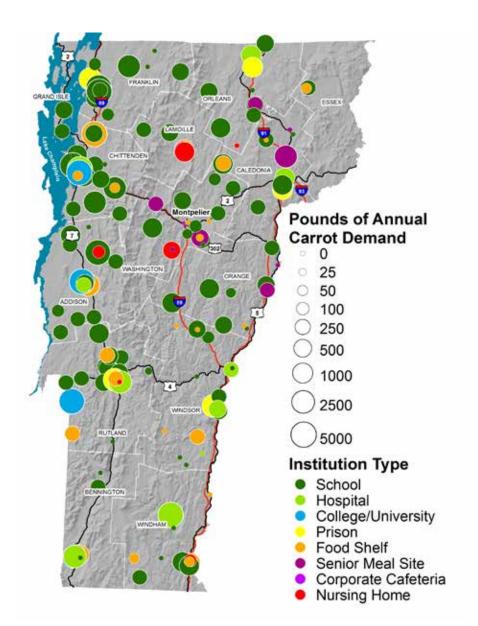

ONS



#### TOTAL NUMBER OF MEALS SERVED DAILY BY INSTITUTION TYPE



### **FRUIT DEMAND MAPS**

#### **ANNUAL EXPENDITURE ON FRUIT IN DOLLARS**

#### ANNUAL APPLE DEMAND IN POUNDS BY INSTITUTION TYPE





#### ANNUAL BERRY DEMAND IN POUNDS BY INSTITUTION TYPE

#### ANNUAL PEARS DEMAND IN POUNDS BY INSTITUTION TYPE





#### ANNUAL STONE FRUIT DEMAND IN POUNDS BY INSTITUTION TYPE



### PERCENTAGE OF TOTAL EXPENDITURE ON FRUIT SPENT ON LOCAL FRUIT



### EXPECTED CHANGE IN THE TOTAL VOLUME OF FRUIT PURCHASED IN THE NEXT 3 YEARS

### **VEGETABLE DEMAND MAPS**

#### ANNUAL EXPENDITURE ON VEGETABLES IN DOLLARS





#### ANNUAL BROCCOLI DEMAND IN POUNDS BY INSTITUTION TYPE



#### ANNUAL CABBAGE DEMAND IN POUNDS BY INSTITUTION TYPE



#### ANNUAL CARROT DEMAND IN POUNDS BY INSTITUTION TYPE







#### ANNUAL CUCUMBER DEMAND IN POUNDS BY INSTITUTION TYPE

#### 2 **Pounds of Annual Cucumber Demand** 0 25 DRANG 50 ADD(S 0 100 250 500 1000 2500 MINDSOR 5000 Institution Type School . Hospital College/University Prison WINDHAM Food Shelf Senior Meal Site Corporate Cafeteria Nursing Home

#### ANNUAL GREEN BEAN DEMAND IN POUNDS BY INSTITUTION TYPE



#### ANNUAL HEAD LETTUCE DEMAND IN POUNDS BY INSTITUTION TYPE



### ANNUAL MIXED SALAD GREENS DEMAND IN POUNDS BY INSTITUTION TYPE



#### ANNUAL ONION DEMAND IN POUNDS BY INSTITUTION TYPE



#### ANNUAL PEPPERS DEMAND IN POUNDS BY INSTITUTION TYPE



#### ANNUAL POTATO DEMAND IN POUNDS BY INSTITUTION TYPE







#### ANNUAL SPINACH DEMAND IN POUNDS BY INSTITUTION TYPE



#### ANNUAL SUMMER SQUASH DEMAND IN POUNDS BY INSTITUTION TYPE