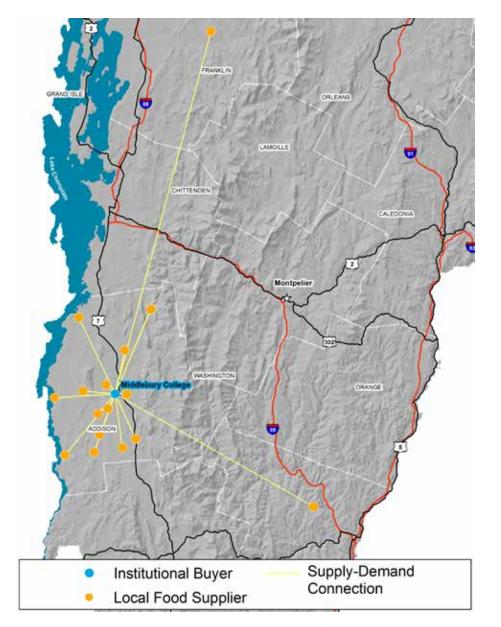

### LOCAL FOOD SPIDER MAPS

**LOCAL FOOD WEB** - This map shows all institutions that indicated they purchase from Champlain Orchards. It also indicates Champlain Orchard's geographic reach across the state.

**LOCAL FOOD WEB** - This map shows all institutions and the producers that they buy from. The map illustrates the complexity of the local food system.

**Local Food Web** - Close up of one insitution, Middlebury College, and the producers that they buy from.