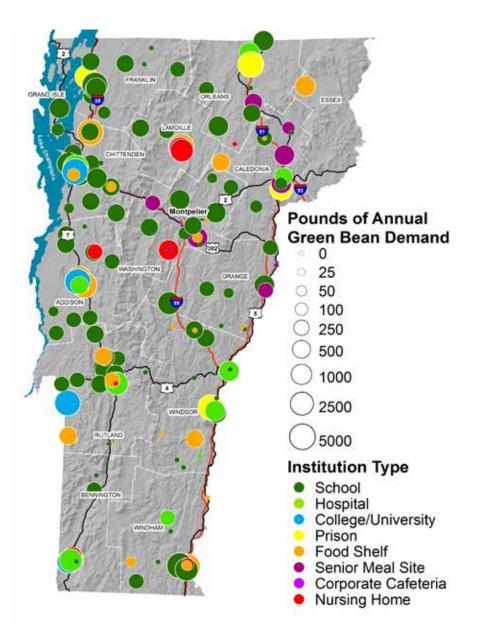

POUNDS BY INSTITUTION TYPE



### PERCENTAGE OF TOTAL EXPENDITURE ON FRUIT SPENT ON LOCAL FRUIT



### EXPECTED CHANGE IN THE TOTAL VOLUME OF FRUIT PURCHASED IN THE NEXT 3 YEARS

### **VEGETABLE DEMAND MAPS**

#### ANNUAL EXPENDITURE ON VEGETABLES IN DOLLARS





#### ANNUAL BROCCOLI DEMAND IN POUNDS BY INSTITUTION TYPE



#### ANNUAL CABBAGE DEMAND IN POUNDS BY INSTITUTION TYPE



#### ANNUAL CARROT DEMAND IN POUNDS BY INSTITUTION TYPE







#### ANNUAL CUCUMBER DEMAND IN POUNDS BY INSTITUTION TYPE

#### 2 **Pounds of Annual Cucumber Demand** 0 25 DRANG 50 ADD(S 0 100 250 500 1000 2500 MINDSOR 5000 Institution Type School . Hospital College/University Prison WINDHAM Food Shelf Senior Meal Site Corporate Cafeteria Nursing Home

#### ANNUAL GREEN BEAN DEMAND IN POUNDS BY INSTITUTION TYPE



#### ANNUAL HEAD LETTUCE DEMAND IN POUNDS BY INSTITUTION TYPE



### ANNUAL MIXED SALAD GREENS DEMAND IN POUNDS BY INSTITUTION TYPE



#### ANNUAL ONION DEMAND IN POUNDS BY INSTITUTION TYPE



#### ANNUAL PEPPERS DEMAND IN POUNDS BY INSTITUTION TYPE



#### ANNUAL POTATO DEMAND IN POUNDS BY INSTITUTION TYPE







#### ANNUAL SPINACH DEMAND IN POUNDS BY INSTITUTION TYPE



#### ANNUAL SUMMER SQUASH DEMAND IN POUNDS BY INSTITUTION TYPE



#### ANNUAL TOMATO DEMAND IN POUNDS BY INSTITUTION TYPE

#### ANNUAL WINTER SQUASH DEMAND IN POUNDS BY INSTITUTION TYPE





#### PERCENTAGE OF TOTAL EXPENDITURE ON VEGETABLES SPENT ON LOCAL VEGETABLES

### EXPECTED CHANGE IN THE TOTAL VOLUME OF VEGETABLES PURCHASED IN THE NEXT 3 YEARS





### **EGG DEMAND MAPS**

#### **ANNUAL EXPENDITURE ON EGGS IN DO