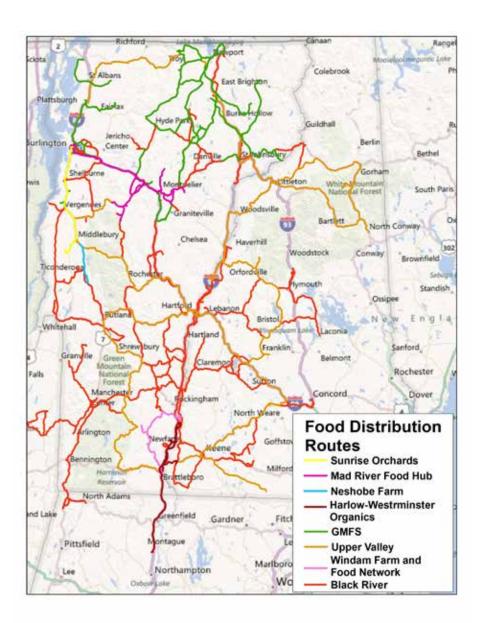

al\* eggs 0% or Did Not Answer ORANGE 1-25% 26-50% >50% Note: Respondents who indicated, "don't know" have not been mapped. Institution Type WINDSOF School Hospital College/University Prison Food Shelf Senior Meal Site Corporate Cafeteria Nursing Home \*Local is defined as from Vermont or within a 30 mile radius of Vermont.

### **INFRASTRUCTURE MAPS**

### INFRASTRUCTURE AGGREGATION SITES BUFFERED 5, 10 AND 20 MILES 'AS THE CROW FLIES'



### INFRASTRUCTURE PROCESSING SITES BUFFERED 5, 10 AND 20 MILES 'AS THE CROW FLIES'



#### INFRASTRUCTURE PROCESSING SITES CODED BY ACCESS LEVEL



#### INFRASTRUCTURE PROCESSING SITES BY ACESS LEVEL AND BUFFERED 5, 10 AND 20 MILES 'AS THE CROW FLIES'



**INFRASTRUCTURE STORAGE SITES BUFFERED 5, 10 AND** 

### DISTRIBUTION

#### DISTRIBUTION ROUTES





### LOCAL FOOD SPIDER MAPS

**LOCAL FOOD WEB** - This map shows all institutions that indicated they purchase from Champlain Orchards. It also indicates Champlain Orchard's geographic reach across the state.



**LOCAL FOOD WEB** - This map shows all institutions and the producers that they buy from. The map illustrates the complexity of the local food system.



**Local Food Web** - Close up of one insitution, Middlebury College, and the producers that they buy from.