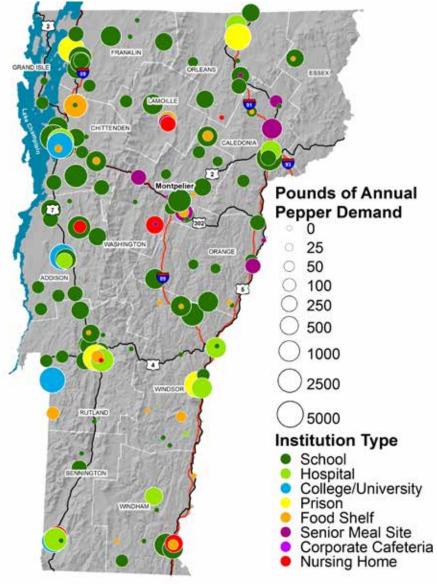

LLARS





#### ANNUAL BROCCOLI DEMAND IN POUNDS BY INSTITUTION TYPE



#### ANNUAL CABBAGE DEMAND IN POUNDS BY INSTITUTION TYPE



#### ANNUAL CARROT DEMAND IN POUNDS BY INSTITUTION TYPE







#### ANNUAL CUCUMBER DEMAND IN POUNDS BY INSTITUTION TYPE

#### 2 **Pounds of Annual Cucumber Demand** 0 25 DRANG 50 ADD(S 0 100 250 500 1000 2500 MINDSOR 5000 Institution Type School . Hospital College/University Prison WINDHAM Food Shelf Senior Meal Site Corporate Cafeteria Nursing Home

#### ANNUAL GREEN BEAN DEMAND IN POUNDS BY INSTITUTION TYPE



#### ANNUAL HEAD LETTUCE DEMAND IN POUNDS BY INSTITUTION TYPE



### ANNUAL MIXED SALAD GREENS DEMAND IN POUNDS BY INSTITUTION TYPE



#### ANNUAL ONION DEMAND IN POUNDS BY INSTITUTION TYPE



#### ANNUAL PEPPERS DEMAND IN POUNDS BY INSTITUTION TYPE



#### ANNUAL POTATO DEMAND IN POUNDS BY INSTITUTION TYPE







#### ANNUAL SPINACH DEMAND IN POUNDS BY INSTITUTION TYPE



#### ANNUAL SUMMER SQUASH DEMAND IN POUNDS BY INSTITUTION TYPE



#### ANNUAL TOMATO DEMAND IN POUNDS BY INSTITUTION TYPE

#### ANNUAL WINTER SQUASH DEMAND IN POUNDS BY INSTITUTION TYPE





#### PERCENTAGE OF TOTAL EXPENDITURE ON VEGETABLES SPENT ON LOCAL VEGETABLES

### EXPECTED CHANGE IN THE TOTAL VOLUME OF VEGETABLES PURCHASED IN THE NEXT 3 YEARS





### **EGG DEMAND MAPS**

#### **ANNUAL EXPENDITURE ON EGGS IN DOLLARS**

#### DOZENS OF EGGS PURCHASED PER YEAR BY INSTITUTION TYPE





#### PERCENTAGE OF TOTAL EXPENDITURE ON EGGS SPENT ON LOCAL EGGS





#### ESSED Estimated percentage of total egg expenditure spent on local\* eggs 0% or Did Not Answer ORANGE 1-2