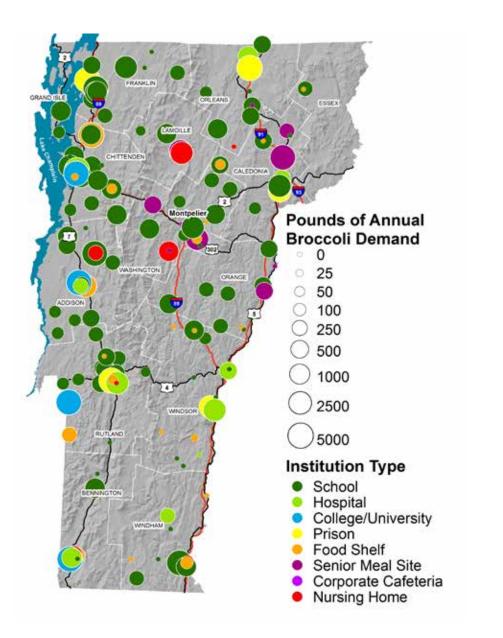

|    |

### **INSTITUTIONAL DEMAND MAPS**

#### INSTITUTIONAL DEMAND AND INFRASTRUCTURE POINT LOCATIONS



#### TOTAL NUMBER OF MEALS SERVED DAILY BY INSTITUTION TYPE



### **FRUIT DEMAND MAPS**

#### **ANNUAL EXPENDITURE ON FRUIT IN DOLLARS**

#### ANNUAL APPLE DEMAND IN POUNDS BY INSTITUTION TYPE





#### ANNUAL BERRY DEMAND IN POUNDS BY INSTITUTION TYPE

#### ANNUAL PEARS DEMAND IN POUNDS BY INSTITUTION TYPE





#### ANNUAL STONE FRUIT DEMAND IN POUNDS BY INSTITUTION TYPE



### PERCENTAGE OF TOTAL EXPENDITURE ON FRUIT SPENT ON LOCAL FRUIT



### EXPECTED CHANGE IN THE TOTAL VOLUME OF FRUIT PURCHASED IN THE NEXT 3 YEARS

### **VEGETABLE DEMAND MAPS**

#### ANNUAL EXPENDITURE ON VEGETABLES IN DOLLARS





#### ANNUAL BROCCOLI DEMAND IN POUNDS BY INSTITUTION TYPE



#### ANNUAL CABBAGE DEMAND IN POUNDS BY INSTITUTION TYPE



#### ANNUAL CARROT DEMAND IN POUNDS BY INSTITUTION TYPE







#### ANNUAL CUCUMBER DEMAND IN POUNDS BY INSTITUTION TYPE

#### 2 **Pounds of Annual Cucumber Demand** 0 25 DRANG 50 ADD(S 0 100 250 500 1000 2500 MINDSOR 5000 Institution Type School . Hospital College/University Prison WINDHAM Food Shelf Senior Meal Site Corporate Cafeteria Nursing Home

#### ANNUAL GREEN BEAN DEMAND IN POUNDS BY INSTITUTION TYPE



#### ANNUAL HEAD LETTUCE DEMAND IN POUNDS BY INSTITUTION TYPE



### ANNUAL MIXED SALAD GREENS DEMAND IN POUNDS BY INSTITUTION TYPE



#### ANNUAL ONION DEMAND IN POUNDS BY INSTITUTION TYPE



#### ANNUAL PEPPERS DEMAND IN POUNDS BY INSTITUTION TYPE



#### ANNUAL POTATO DEMAND IN POUNDS BY INSTITUTION TYPE







####