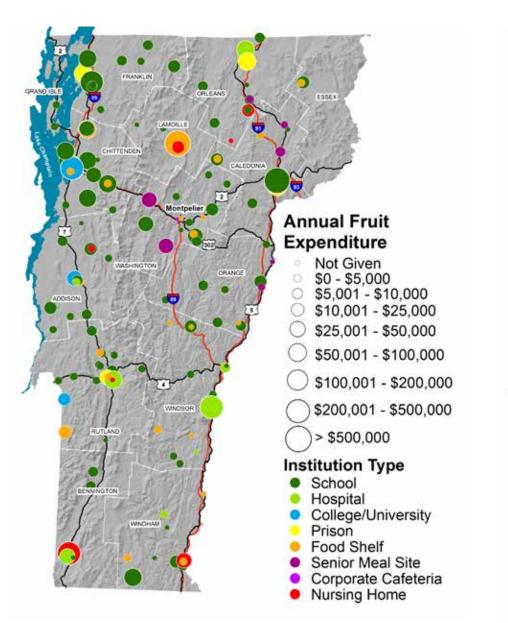

BY** Florence Bécot & David Conner, University of Vermont





# TABLE OF CONTENTS

| INSTITUTIONAL DEMAND MAPS | 3  |
|---------------------------|----|
| FRUIT DEMAND MAPS         | 4  |
| VEGETABLE DEMAND MAPS     | 7  |
| EGG DEMAND MAPS           | 17 |
| INFRASTRUCTURE MAPS       | 19 |
| AGGREGATION               | 19 |
| PROCESSING                | 19 |
| STORAGE                   | 21 |
| DISTRIBUTION              | 21 |
| LOCAL FOOD SPIDER MAPS    | 22 |
|                           |    |

### **INSTITUTIONAL DEMAND MAPS**

#### INSTITUTIONAL DEMAND AND INFRASTRUCTURE POINT LOCATIONS



#### TOTAL NUMBER OF MEALS SERVED DAILY BY INSTITUTION TYPE



### **FRUIT DEMAND MAPS**

#### **ANNUAL EXPENDITURE ON FRUIT IN DOLLARS**

#### ANNUAL APPLE DEMAND IN POUNDS BY INSTITUTION TYPE





#### ANNUAL BERRY DEMAND IN POUNDS BY INSTITUTION TYPE

#### ANNUAL PEARS DEMAND IN POUNDS BY INSTITUTION TYPE





#### ANNUAL STONE FRUIT DEMAND IN POUNDS BY INSTITUTION TYPE



### PERCENTAGE OF TOTAL EXPENDITURE ON FRUIT SPENT ON LOCAL FRUIT



### EXPECTED CHANGE IN THE TOTAL VOLUME OF FRUIT PURCHASED IN THE NEXT 3 YEARS

### **VEGETABLE DEMAND MAPS**

#### ANNUAL EXPENDITURE ON VEGETABLES IN DOLLARS





#### ANNUAL BROCCOLI DEMAND IN POUNDS BY INSTITUTION TYPE



#### ANNUAL CABBAGE DEMAND IN POUNDS BY INSTITUTION TYPE



#### ANNUAL CARROT DEMAND IN POUNDS BY INSTITUTION TYPE







#### ANNUAL CUCUMBER DEMAND IN POUNDS BY INSTITUTION TYPE

#### 2 **Pounds of Annual Cucumber Demand** 0 25 DRANG 50 ADD(S 0 100 250 500 1000 2500 MINDSOR 5000 Institution Type School . Hospital Col