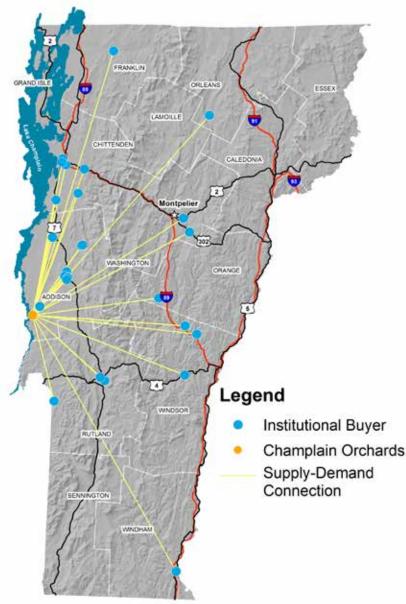

### LOCAL FOOD SPIDER MAPS

**LOCAL FOOD WEB** - This map shows all institutions that indicated they purchase from Champlain Orchards. It also indicates Champlain Orchard's geographic reach across the state.