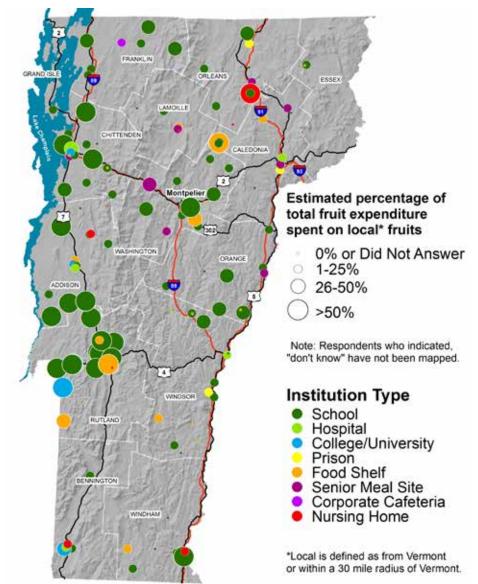

| 17 |
| INFRASTRUCTURE MAPS       | 19 |
| AGGREGATION               | 19 |
| PROCESSING                | 19 |
| STORAGE                   | 21 |
| DISTRIBUTION              | 21 |
| LOCAL FOOD SPIDER MAPS    | 22 |
|                           |    |

### **INSTITUTIONAL DEMAND MAPS**

#### INSTITUTIONAL DEMAND AND INFRASTRUCTURE POINT LOCATIONS



#### TOTAL NUMBER OF MEALS SERVED DAILY BY INSTITUTION TYPE



### **FRUIT DEMAND MAPS**

#### **ANNUAL EXPENDITURE ON FRUIT IN DOLLARS**

#### ANNUAL APPLE DEMAND IN POUNDS BY INSTITUTION TYPE





#### ANNUAL BERRY DEMAND IN POUNDS BY INSTITUTION TYPE

#### ANNUAL PEARS DEMAND IN POUNDS BY INSTITUTION TYPE





#### ANNUAL STONE FRUIT DEMAND IN POUNDS BY INSTITUTION TYPE



### PERCENTAGE OF TOTAL EXPENDITURE ON FRUIT SPENT ON LOCAL FRUIT



### EXPECTED CHANGE IN THE TOTAL VOLUME OF FRUIT PURCHASED IN THE NEXT 3 YEARS

### **VEGETABLE DEMAND MAPS**

#### ANNUAL EXPENDITURE ON VEGETABLES IN DOLLARS





#### ANNUAL BROCCOLI DEMAND IN POUNDS BY INSTITUTION TYPE



#### ANNUAL CABBAGE DEMAND IN POUNDS BY INSTITUTION TYPE



#### ANNUAL CARROT DEMAND IN POUNDS BY INSTITUTION TYPE







#### ANNUAL CUCUMBER DEMAND IN POUNDS BY INSTITUTION TYPE

#### 2 **Pounds of Annual Cucumber Demand** 0 25 DRANG 50 ADD(S 0 100 250 500 1000 2500 MINDSOR 5000 Institution Type School . Hospital College/University Prison WINDHAM Food Shelf Senior Meal Site Corporate Cafeteria Nursing Home

#### ANNUAL GREEN BEAN DEMAND IN POUNDS BY INSTITUTION TYPE



#### ANNUAL HEAD LETTUCE DEMAND IN POUNDS BY INSTITUTION TYPE



### ANNUAL MIXED SALAD GREENS