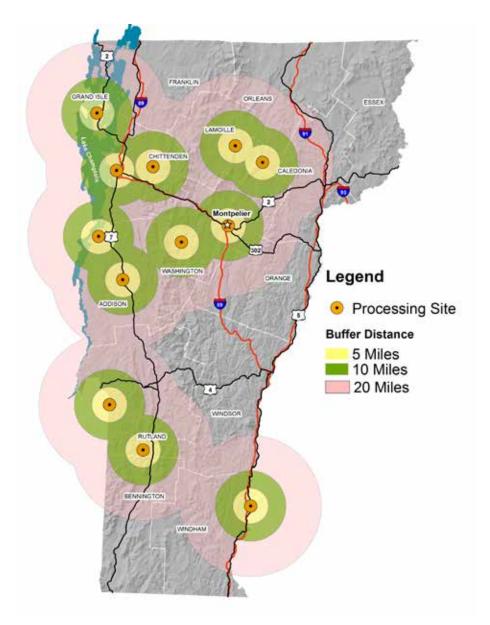

### INFRASTRUCTURE PROCESSING SITES BUFFERED 5, 10 AND 20 MILES 'AS THE CROW FLIES'