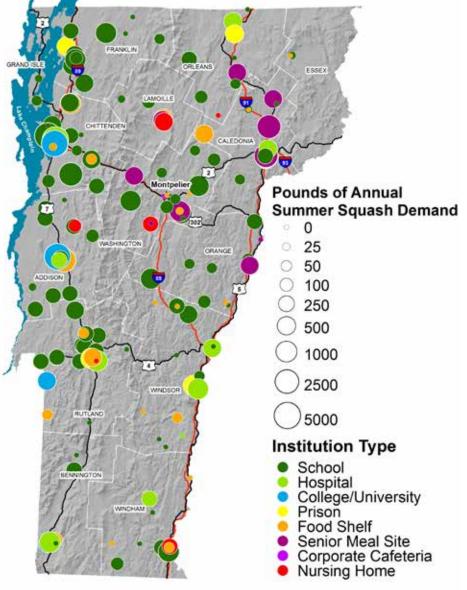

#### ANNUAL CUCUMBER DEMAND IN POUNDS BY INSTITUTION TYPE

#### 2 **Pounds of Annual Cucumber Demand** 0 25 DRANG 50 ADD(S 0 100 250 500 1000 2500 MINDSOR 5000 Institution Type School . Hospital College/University Prison WINDHAM Food Shelf Senior Meal Site Corporate Cafeteria Nursing Home

#### ANNUAL GREEN BEAN DEMAND IN POUNDS BY INSTITUTION TYPE



#### ANNUAL HEAD LETTUCE DEMAND IN POUNDS BY INSTITUTION TYPE



### ANNUAL MIXED SALAD GREENS DEMAND IN POUNDS BY INSTITUTION TYPE



#### ANNUAL ONION DEMAND IN POUNDS BY INSTITUTION TYPE



#### ANNUAL PEPPERS DEMAND IN POUNDS BY INSTITUTION TYPE



#### ANNUAL POTATO DEMAND IN POUNDS BY INSTITUTION TYPE







#### ANNUAL SPINACH DEMAND IN POUNDS BY INSTITUTION TYPE



#### ANNUAL SUMMER SQUASH DEMAND IN POUNDS BY INSTITUTION TYPE



#### ANNUAL TOMATO DEMAND IN POUNDS BY INSTITUTION TYPE

#### ANNUAL WINTER SQUASH DEMAND IN POUNDS BY INSTITUTION TYPE





#### PERCENTAGE OF TOTAL EXPENDITURE ON VEGETABLES SPENT ON LOCAL VEGETABLES

### EXPECTED CHANGE IN THE TOTAL VOLUME OF VEGETABLES PURCHASED IN THE NEXT 3 YEARS





### **EGG DEMAND MAPS**

#### **ANNUAL EXPENDITURE ON EGGS IN DOLLARS**

#### DOZENS OF EGGS PURCHASED PER YEAR BY INSTITUTION TYPE





#### PERCENTAGE OF TOTAL EXPENDITURE ON EGGS SPENT ON LOCAL EGGS





#### ESSED Estimated percentage of total egg expenditure spent on local\* eggs 0% or Did Not Answer ORANGE 1-25% 26-50% >50% Note: Respondents who indicated, "don't know" have not been mapped. Institution Type WINDSOF School Hospital College/University Prison Food Shelf Senior Meal Site Corporate C