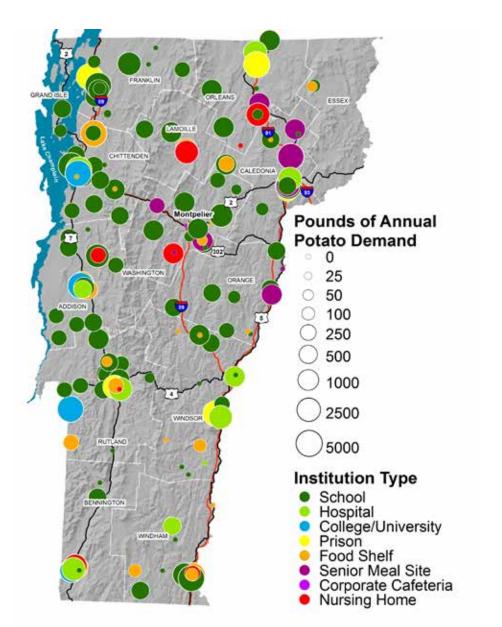

ON TYPE



#### ANNUAL CABBAGE DEMAND IN POUNDS BY INSTITUTION TYPE



#### ANNUAL CARROT DEMAND IN POUNDS BY INSTITUTION TYPE







#### ANNUAL CUCUMBER DEMAND IN POUNDS BY INSTITUTION TYPE

#### 2 **Pounds of Annual Cucumber Demand** 0 25 DRANG 50 ADD(S 0 100 250 500 1000 2500 MINDSOR 5000 Institution Type School . Hospital College/University Prison WINDHAM Food Shelf Senior Meal Site Corporate Cafeteria Nursing Home

#### ANNUAL GREEN BEAN DEMAND IN POUNDS BY INSTITUTION TYPE



#### ANNUAL HEAD LETTUCE DEMAND IN POUNDS BY INSTITUTION TYPE



### ANNUAL MIXED SALAD GREENS DEMAND IN POUNDS BY INSTITUTION TYPE



#### ANNUAL ONION DEMAND IN POUNDS BY INSTITUTION TYPE



#### ANNUAL PEPPERS DEMAND IN POUNDS BY INSTITUTION TYPE



#### ANNUAL POTATO DEMAND IN POUNDS BY INSTITUTION TYPE







#### ANNUAL SPINACH DEMAND IN POUNDS BY INSTITUTION TYPE



#### ANNUAL SUMMER SQUASH DEMAND IN POUNDS BY INSTITUTION TYPE



#### ANNUAL TOMATO DEMAND IN POUNDS BY INSTITUTION TYPE

#### ANNUAL WINTER SQUASH DEMAND IN POUNDS BY INSTITUTION TYPE





#### PERCENTAGE OF TOTAL EXPENDITURE ON VEGETABLES SPENT ON LOCAL VEGETABLES

### EXPECTED CHANGE IN THE TOTAL VOLUME OF VEGETABLES PURCHASED IN THE NEXT 3 YEARS





### **EGG DEMAND MAPS**

#### **ANNUAL EXPENDITURE ON EGGS IN DOLLARS**

#### DOZENS OF EGGS PURCHASED PER YEAR BY INSTITUTION TYPE





#### PERCENTAGE OF TOTAL EXPENDITURE ON EGGS SPENT ON LOCAL EGGS





#### ESSED Estimated percentage of total egg expenditure spent on local\* eggs 0% or Did Not Answer ORANGE 1-25% 26-50% >50% Note: Respondents who indicated, "don't know"