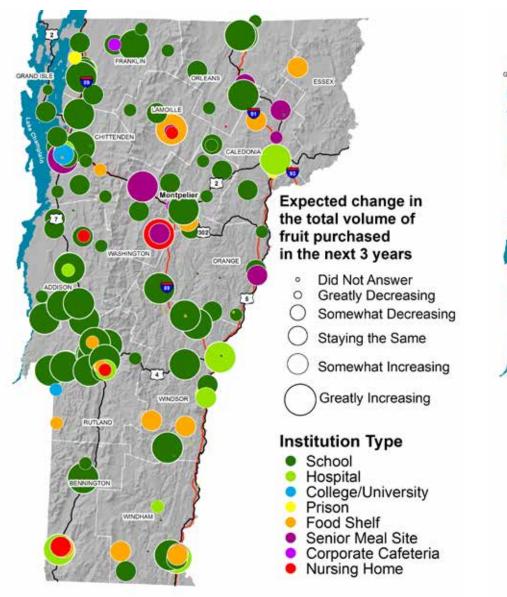

| 21 |
| LOCAL FOOD SPIDER MAPS    | 22 |
|                           |    |

### **INSTITUTIONAL DEMAND MAPS**

#### INSTITUTIONAL DEMAND AND INFRASTRUCTURE POINT LOCATIONS



#### TOTAL NUMBER OF MEALS SERVED DAILY BY INSTITUTION TYPE



### **FRUIT DEMAND MAPS**

#### **ANNUAL EXPENDITURE ON FRUIT IN DOLLARS**

#### ANNUAL APPLE DEMAND IN POUNDS BY INSTITUTION TYPE





#### ANNUAL BERRY DEMAND IN POUNDS BY INSTITUTION TYPE

#### ANNUAL PEARS DEMAND IN POUNDS BY INSTITUTION TYPE





#### ANNUAL STONE FRUIT DEMAND IN POUNDS BY INSTITUTION TYPE



### PERCENTAGE OF TOTAL EXPENDITURE ON FRUIT SPENT ON LOCAL FRUIT



### EXPECTED CHANGE IN THE TOTAL VOLUME OF FRUIT PURCHASED IN THE NEXT 3 YEARS

### **VEGETABLE DEMAND MAPS**

#### ANNUAL EXPENDITURE ON VEGETABLES IN DOLLARS





#### ANNUAL BROCCOLI DEMAND IN POUNDS BY INSTITUTION TYPE



#### ANNUAL CABBAGE DEMAND IN POUNDS BY INSTITUTION TYPE



#### ANNUAL CARROT DEMAND IN POUNDS BY INSTITUTION TYPE







#### ANNUAL CUCUMBER DEMAND IN POUNDS BY INSTITUTION TYPE

#### 2 **Pounds of Annual Cucumber Demand** 0 25 DRANG 50 ADD(S 0 100 250 500 1000 2500 MINDSOR 5000 Institution Type School . Hospital College/University Prison WINDHAM Food Shelf Senior Meal Site Corporate Cafeteria Nursing Home

#### ANNUAL GREEN BEAN DEMAND IN POUNDS BY INSTITUTION TYPE



#### ANNUAL HEAD LETTUCE DEMAND IN POUNDS BY INSTITUTION TYPE



### ANNUAL MIXED SALAD GREENS DEMAND IN POUNDS BY INSTITUTION TYPE



#### ANNUAL ONION DEMAND IN POUNDS BY INSTITUTION TYPE



#### ANNUAL PEPPERS DEMAND IN POUNDS BY INSTITUTION TYPE



####