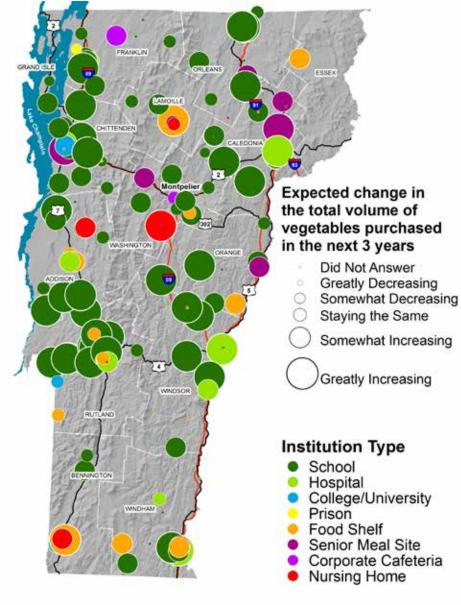

### EXPECTED CHANGE IN THE TOTAL VOLUME OF VEGETABLES PURCHASED IN THE NEXT 3 YEARS