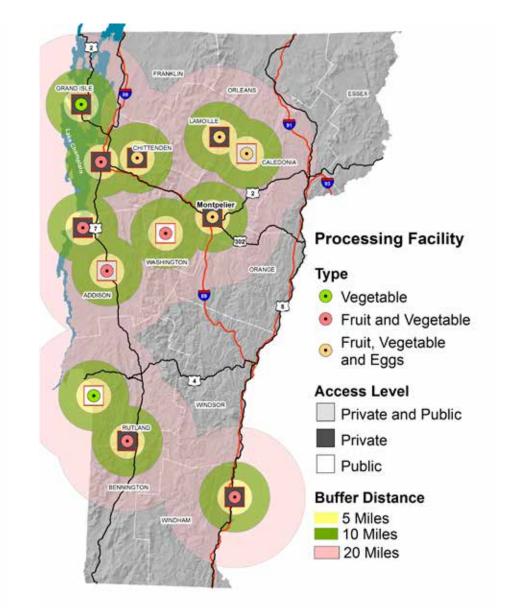

#### INFRASTRUCTURE PROCESSING SITES BY ACESS LEVEL AND BUFFERED 5, 10 AND 20 MILES 'AS THE CROW FLIES'

**INFRASTRUCTURE STORAGE SITES BUFFERED 5, 10 AND** 