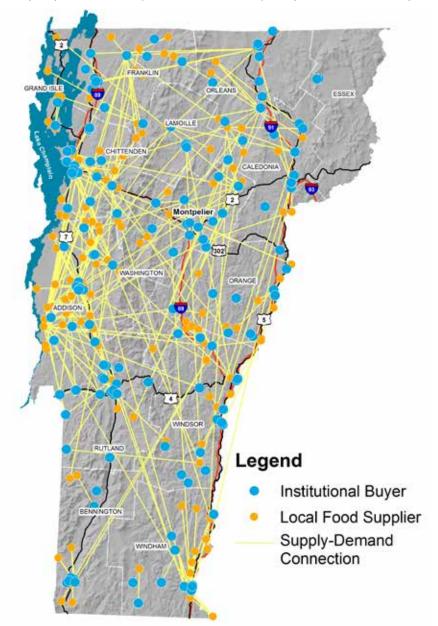

**LOCAL FOOD WEB** - This map shows all institutions and the producers that they buy from. The map illustrates the complexity of the local food system.

**Local Food Web** - Close up of one insitution, Middlebury College, and the producers that they buy from.