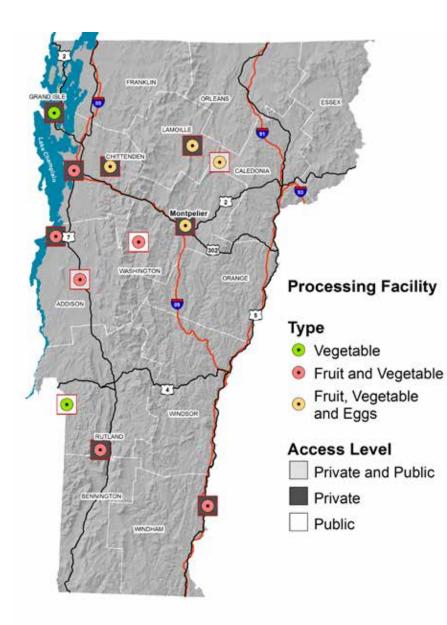

RS**

#### DOZENS OF EGGS PURCHASED PER YEAR BY INSTITUTION TYPE





#### PERCENTAGE OF TOTAL EXPENDITURE ON EGGS SPENT ON LOCAL EGGS





#### ESSED Estimated percentage of total egg expenditure spent on local\* eggs 0% or Did Not Answer ORANGE 1-25% 26-50% >50% Note: Respondents who indicated, "don't know" have not been mapped. Institution Type WINDSOF School Hospital College/University Prison Food Shelf Senior Meal Site Corporate Cafeteria Nursing Home \*Local is defined as from Vermont or within a 30 mile radius of Vermont.

### **INFRASTRUCTURE MAPS**

### INFRASTRUCTURE AGGREGATION SITES BUFFERED 5, 10 AND 20 MILES 'AS THE CROW FLIES'



### INFRASTRUCTURE PROCESSING SITES BUFFERED 5, 10 AND 20 MILES 'AS THE CROW FLIES'



#### INFRASTRUCTURE PROCESSING SITES CODED BY ACCESS LEVEL



#### INFRASTRUCTURE PROCESSING SITES BY ACESS LEVEL AND BUFFERED 5, 10 AND 20 MILES 'AS THE CROW FLIES'



**INFRASTRUCTURE STORAGE SITES BUFFERED 5, 10 AND** 

### DISTRIBUTION

#### DISTRIBUTION ROUTES





### LOCAL FOOD SPIDER MAPS

**LOCAL FOOD WEB** - This map shows all institutions that indicated they purchase from Champlain Orchards. It also indicates Champlain Orchard's geographic reach across the state.



**LOCAL FOOD WEB** - This map shows all institutions and the producers that they buy from. The map illustrates the complexity of the local food system.



**Local Food Web** - Close up of one insitution, Middlebury College, and the producers that they buy from.