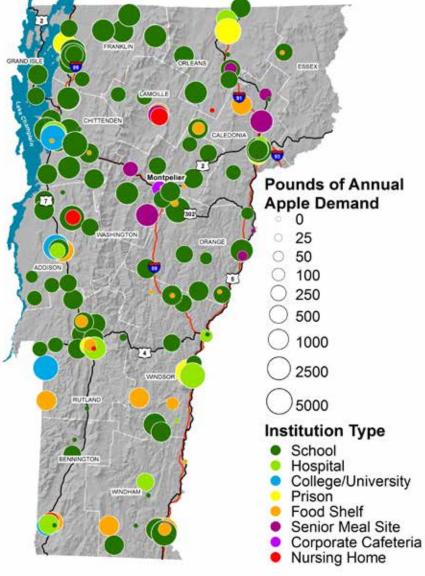

Y** Florence Bécot & David Conner, University of Vermont





# TABLE OF CONTENTS

| INSTITUTIONAL DEMAND MAPS | 3  |
|---------------------------|----|
| FRUIT DEMAND MAPS         | 4  |
| VEGETABLE DEMAND MAPS     | 7  |
| EGG DEMAND MAPS           | 17 |
| INFRASTRUCTURE MAPS       | 19 |
| AGGREGATION               | 19 |
| PROCESSING                | 19 |
| STORAGE                   | 21 |
| DISTRIBUTION              | 21 |
| LOCAL FOOD SPIDER MAPS    | 22 |
|                           |    |

### **INSTITUTIONAL DEMAND MAPS**

#### INSTITUTIONAL DEMAND AND INFRASTRUCTURE POINT LOCATIONS



#### TOTAL NUMBER OF MEALS SERVED DAILY BY INSTITUTION TYPE



### **FRUIT DEMAND MAPS**

#### **ANNUAL EXPENDITURE ON FRUIT IN DOLLARS**

#### ANNUAL APPLE DEMAND IN POUNDS BY INSTITUTION TYPE





#### ANNUAL BERRY DEMAND IN POUNDS BY INSTITUTION TYPE

#### ANNUAL PEARS DEMAND IN POUNDS BY INSTITUTION TYPE





#### ANNUAL STONE FRUIT DEMAND IN POUNDS BY INSTITUTION TYPE



### PERCENTAGE OF TOTAL EXPENDITURE ON FRUIT SPENT ON LOCAL FRUIT



### EXPECTED CHANGE IN THE TOTAL VOLUME OF FRUIT PURCHASED IN THE NEXT 3 YEARS

### **VEGETABLE DEMAND MAPS**

#### ANNUAL EXPENDITURE ON VEGETABLES IN DOLLARS





#### ANNUAL BROCCOLI DEMAND IN POUNDS BY INSTITUTION TYPE



#### ANNUAL CABBAGE DEMAND IN POUNDS BY INSTITUTION TYPE



#### ANNUAL CARROT DEMAND IN POUNDS BY INSTITUTION TYPE







#### ANNUAL CUCUMBER DEMAND IN POUNDS BY INSTITUTION TYPE

#### 2 **Pounds of Annual Cucumber Demand** 0 25 DRANG 50 ADD(S 0 100 250 500 1000 2500 MINDSOR 5000 Institution Type School . Hospital Colle