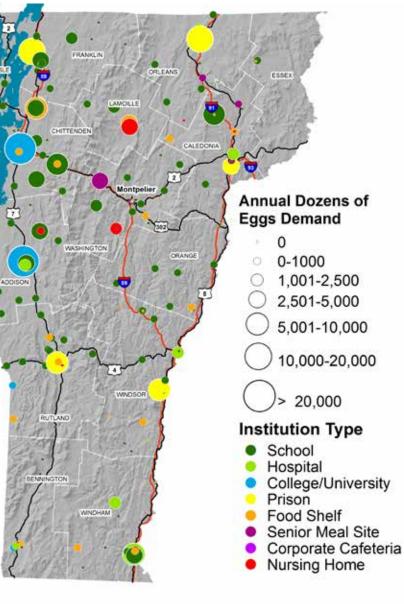

ANNUAL MIXED SALAD GREENS DEMAND IN POUNDS BY INSTITUTION TYPE



#### ANNUAL ONION DEMAND IN POUNDS BY INSTITUTION TYPE



#### ANNUAL PEPPERS DEMAND IN POUNDS BY INSTITUTION TYPE



#### ANNUAL POTATO DEMAND IN POUNDS BY INSTITUTION TYPE







#### ANNUAL SPINACH DEMAND IN POUNDS BY INSTITUTION TYPE



#### ANNUAL SUMMER SQUASH DEMAND IN POUNDS BY INSTITUTION TYPE



#### ANNUAL TOMATO DEMAND IN POUNDS BY INSTITUTION TYPE

#### ANNUAL WINTER SQUASH DEMAND IN POUNDS BY INSTITUTION TYPE





#### PERCENTAGE OF TOTAL EXPENDITURE ON VEGETABLES SPENT ON LOCAL VEGETABLES

### EXPECTED CHANGE IN THE TOTAL VOLUME OF VEGETABLES PURCHASED IN THE NEXT 3 YEARS





### **EGG DEMAND MAPS**

#### **ANNUAL EXPENDITURE ON EGGS IN DOLLARS**

#### DOZENS OF EGGS PURCHASED PER YEAR BY INSTITUTION TYPE





#### PERCENTAGE OF TOTAL EXPENDITURE ON EGGS SPENT ON LOCAL EGGS





#### ESSED Estimated percentage of total egg expenditure spent on local\* eggs 0% or Did Not Answer ORANGE 1-25% 26-50% >50% Note: Respondents who indicated, "don't know" have not been mapped. Institution Type WINDSOF School Hospital College/University Prison Food Shelf Senior Meal Site Corporate Cafeteria Nursing Home \*Local is defined as from Vermont or within a 30 mile radius of Vermont.

### **INFRASTRUCTURE MAPS**

### INFRASTRUCTURE AGGREGATION SITES BUFFERED 5, 10 AND 20 MILES 'AS THE CROW FLIES'



### INFRASTRUCTURE PROCESSING SITES BUFFERED 5, 10 AND 20 MILES 'AS THE CROW FLIES'



#### INFRASTRUCTURE PROCESSING SITES CODED BY ACCESS LEVEL



#### INFRASTRUCTURE PROCESSING SITES BY ACESS LEVEL AND BUFFERED 5