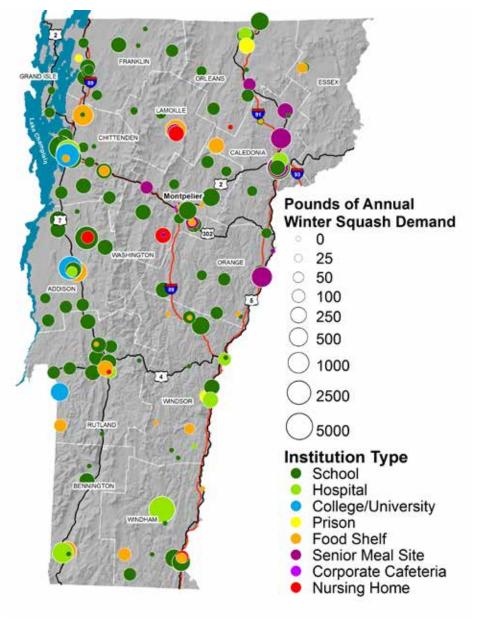

D(S 0 100 250 500 1000 2500 MINDSOR 5000 Institution Type School . Hospital College/University Prison WINDHAM Food Shelf Senior Meal Site Corporate Cafeteria Nursing Home

#### ANNUAL GREEN BEAN DEMAND IN POUNDS BY INSTITUTION TYPE



#### ANNUAL HEAD LETTUCE DEMAND IN POUNDS BY INSTITUTION TYPE



### ANNUAL MIXED SALAD GREENS DEMAND IN POUNDS BY INSTITUTION TYPE



#### ANNUAL ONION DEMAND IN POUNDS BY INSTITUTION TYPE



#### ANNUAL PEPPERS DEMAND IN POUNDS BY INSTITUTION TYPE



#### ANNUAL POTATO DEMAND IN POUNDS BY INSTITUTION TYPE







#### ANNUAL SPINACH DEMAND IN POUNDS BY INSTITUTION TYPE



#### ANNUAL SUMMER SQUASH DEMAND IN POUNDS BY INSTITUTION TYPE



#### ANNUAL TOMATO DEMAND IN POUNDS BY INSTITUTION TYPE

#### ANNUAL WINTER SQUASH DEMAND IN POUNDS BY INSTITUTION TYPE





#### PERCENTAGE OF TOTAL EXPENDITURE ON VEGETABLES SPENT ON LOCAL VEGETABLES

### EXPECTED CHANGE IN THE TOTAL VOLUME OF VEGETABLES PURCHASED IN THE NEXT 3 YEARS





### **EGG DEMAND MAPS**

#### **ANNUAL EXPENDITURE ON EGGS IN DOLLARS**

#### DOZENS OF EGGS PURCHASED PER YEAR BY INSTITUTION TYPE





#### PERCENTAGE OF TOTAL EXPENDITURE ON EGGS SPENT ON LOCAL EGGS





#### ESSED Estimated percentage of total egg expenditure spent on local\* eggs 0% or Did Not Answer ORANGE 1-25% 26-50% >50% Note: Respondents who indicated, "don't know" have not been mapped. Institution Type WINDSOF School Hospital College/University Prison Food Shelf Senior Meal Site Corporate Cafeteria Nursing Home \*Local is defined as from Vermont or within a 30 mile radius of Vermont.

### **INFRASTRUCTURE MAPS**