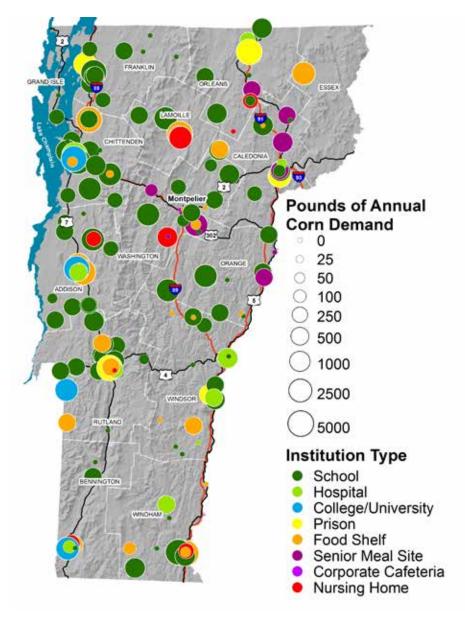

S



#### TOTAL NUMBER OF MEALS SERVED DAILY BY INSTITUTION TYPE



### **FRUIT DEMAND MAPS**

#### **ANNUAL EXPENDITURE ON FRUIT IN DOLLARS**

#### ANNUAL APPLE DEMAND IN POUNDS BY INSTITUTION TYPE





#### ANNUAL BERRY DEMAND IN POUNDS BY INSTITUTION TYPE

#### ANNUAL PEARS DEMAND IN POUNDS BY INSTITUTION TYPE





#### ANNUAL STONE FRUIT DEMAND IN POUNDS BY INSTITUTION TYPE



### PERCENTAGE OF TOTAL EXPENDITURE ON FRUIT SPENT ON LOCAL FRUIT



### EXPECTED CHANGE IN THE TOTAL VOLUME OF FRUIT PURCHASED IN THE NEXT 3 YEARS

### **VEGETABLE DEMAND MAPS**

#### ANNUAL EXPENDITURE ON VEGETABLES IN DOLLARS





#### ANNUAL BROCCOLI DEMAND IN POUNDS BY INSTITUTION TYPE



#### ANNUAL CABBAGE DEMAND IN POUNDS BY INSTITUTION TYPE



#### ANNUAL CARROT DEMAND IN POUNDS BY INSTITUTION TYPE







#### ANNUAL CUCUMBER DEMAND IN POUNDS BY INSTITUTION TYPE

#### 2 **Pounds of Annual Cucumber Demand** 0 25 DRANG 50 ADD(S 0 100 250 500 1000 2500 MINDSOR 5000 Institution Type School . Hospital College/University Prison WINDHAM Food Shelf Senior Meal Site Corporate Cafeteria Nursing Home

#### ANNUAL GREEN BEAN DEMAND IN POUNDS BY INSTITUTION TYPE



#### ANNUAL HEAD LETTUCE DEMAND IN POUNDS BY INSTITUTION TYPE



### ANNUAL MIXED SALAD GREENS DEMAND IN POUNDS BY INSTITUTION TYPE



#### ANNUAL ONION DEMAND IN POUNDS BY INSTITUTION TYPE



#### ANNUAL PEPPERS DEMAND IN POUNDS BY INSTITUTION TYPE



#### ANNUAL POTATO DEMAND IN POUNDS BY INSTITUTION TYPE







#### ANNUAL SPINACH DEMAND IN POUNDS BY INSTITUTION TYPE



#### ANNUAL SUMMER SQUASH DEMAND IN POUNDS BY INSTITUTION TYPE



##