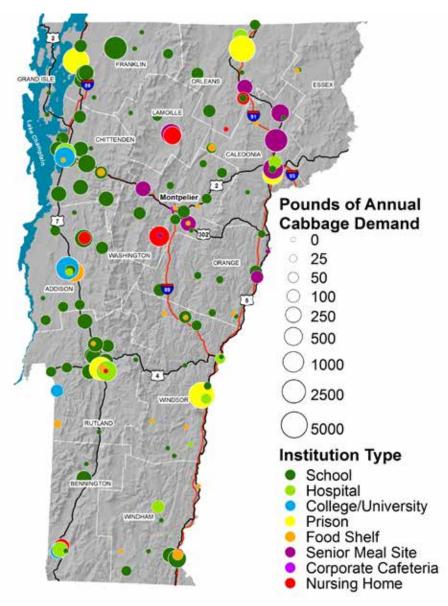

**

#### INSTITUTIONAL DEMAND AND INFRASTRUCTURE POINT LOCATIONS



#### TOTAL NUMBER OF MEALS SERVED DAILY BY INSTITUTION TYPE



### **FRUIT DEMAND MAPS**

#### **ANNUAL EXPENDITURE ON FRUIT IN DOLLARS**

#### ANNUAL APPLE DEMAND IN POUNDS BY INSTITUTION TYPE





#### ANNUAL BERRY DEMAND IN POUNDS BY INSTITUTION TYPE

#### ANNUAL PEARS DEMAND IN POUNDS BY INSTITUTION TYPE





#### ANNUAL STONE FRUIT DEMAND IN POUNDS BY INSTITUTION TYPE



### PERCENTAGE OF TOTAL EXPENDITURE ON FRUIT SPENT ON LOCAL FRUIT



### EXPECTED CHANGE IN THE TOTAL VOLUME OF FRUIT PURCHASED IN THE NEXT 3 YEARS

### **VEGETABLE DEMAND MAPS**

#### ANNUAL EXPENDITURE ON VEGETABLES IN DOLLARS





#### ANNUAL BROCCOLI DEMAND IN POUNDS BY INSTITUTION TYPE



#### ANNUAL CABBAGE DEMAND IN POUNDS BY INSTITUTION TYPE



#### ANNUAL CARROT DEMAND IN POUNDS BY INSTITUTION TYPE







#### ANNUAL CUCUMBER DEMAND IN POUNDS BY INSTITUTION TYPE

#### 2 **Pounds of Annual Cucumber Demand** 0 25 DRANG 50 ADD(S 0 100 250 500 1000 2500 MINDSOR 5000 Institution Type School . Hospital College/University Prison WINDHAM Food Shelf Senior Meal Site Corporate Cafeteria Nursing Home

#### ANNUAL GREEN BEAN DEMAND IN POUNDS BY INSTITUTION TYPE



#### ANNUAL HEAD LETTUCE DEMAND IN POUNDS BY INSTITUTION TYPE



### ANNUAL MIXED SALAD GREENS DEMAND IN POUNDS BY INSTITUTION TYPE



#### ANNUAL ONION DEMAND IN POUNDS BY INSTITUTION TYPE



#### ANNUAL PEPPERS DEMAND IN POUNDS BY INSTITUTION TYPE



#### ANNUAL POTATO DEMAND IN POUNDS BY INSTITUTION TYPE







#### ANNUAL SPINACH DEMAND IN POUNDS BY INSTITUTION TYPE



####