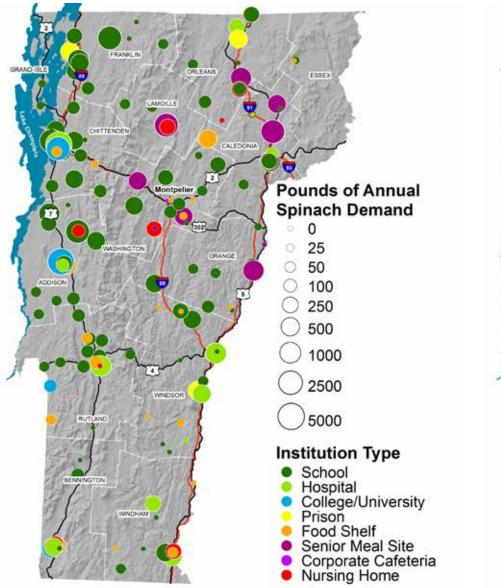

TYPE



#### ANNUAL CARROT DEMAND IN POUNDS BY INSTITUTION TYPE







#### ANNUAL CUCUMBER DEMAND IN POUNDS BY INSTITUTION TYPE

#### 2 **Pounds of Annual Cucumber Demand** 0 25 DRANG 50 ADD(S 0 100 250 500 1000 2500 MINDSOR 5000 Institution Type School . Hospital College/University Prison WINDHAM Food Shelf Senior Meal Site Corporate Cafeteria Nursing Home

#### ANNUAL GREEN BEAN DEMAND IN POUNDS BY INSTITUTION TYPE



#### ANNUAL HEAD LETTUCE DEMAND IN POUNDS BY INSTITUTION TYPE



### ANNUAL MIXED SALAD GREENS DEMAND IN POUNDS BY INSTITUTION TYPE



#### ANNUAL ONION DEMAND IN POUNDS BY INSTITUTION TYPE



#### ANNUAL PEPPERS DEMAND IN POUNDS BY INSTITUTION TYPE



#### ANNUAL POTATO DEMAND IN POUNDS BY INSTITUTION TYPE







#### ANNUAL SPINACH DEMAND IN POUNDS BY INSTITUTION TYPE



#### ANNUAL SUMMER SQUASH DEMAND IN POUNDS BY INSTITUTION TYPE



#### ANNUAL TOMATO DEMAND IN POUNDS BY INSTITUTION TYPE

#### ANNUAL WINTER SQUASH DEMAND IN POUNDS BY INSTITUTION TYPE





#### PERCENTAGE OF TOTAL EXPENDITURE ON VEGETABLES SPENT ON LOCAL VEGETABLES

### EXPECTED CHANGE IN THE TOTAL VOLUME OF VEGETABLES PURCHASED IN THE NEXT 3 YEARS





### **EGG DEMAND MAPS**

#### **ANNUAL EXPENDITURE ON EGGS IN DOLLARS**

#### DOZENS OF EGGS PURCHASED PER YEAR BY INSTITUTION TYPE





#### PERCENTAGE OF TOTAL EXPENDITURE ON EGGS SPENT ON LOCAL EGGS





#### ESSED Estimated percentage of total egg expenditure spent on local\* eggs 0% or Did Not Answer ORANGE 1-25% 26-50% >50% Note: Respondents who indicated, "don't know" have not been mapped. Institution Type WINDSOF School Hospital