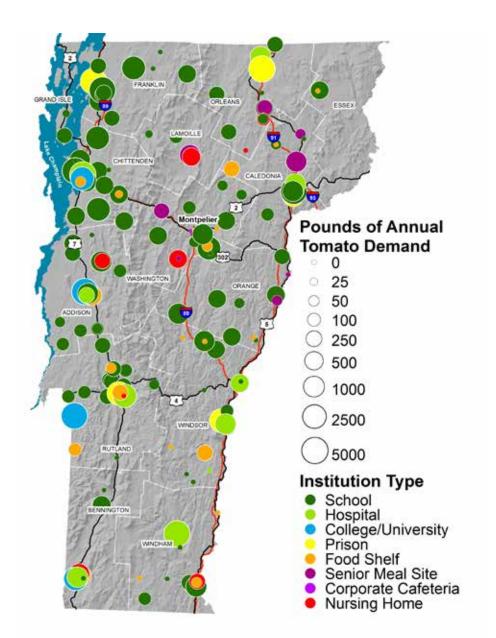

ADD(S 0 100 250 500 1000 2500 MINDSOR 5000 Institution Type School . Hospital College/University Prison WINDHAM Food Shelf Senior Meal Site Corporate Cafeteria Nursing Home

#### ANNUAL GREEN BEAN DEMAND IN POUNDS BY INSTITUTION TYPE



#### ANNUAL HEAD LETTUCE DEMAND IN POUNDS BY INSTITUTION TYPE



### ANNUAL MIXED SALAD GREENS DEMAND IN POUNDS BY INSTITUTION TYPE



#### ANNUAL ONION DEMAND IN POUNDS BY INSTITUTION TYPE



#### ANNUAL PEPPERS DEMAND IN POUNDS BY INSTITUTION TYPE



#### ANNUAL POTATO DEMAND IN POUNDS BY INSTITUTION TYPE







#### ANNUAL SPINACH DEMAND IN POUNDS BY INSTITUTION TYPE



#### ANNUAL SUMMER SQUASH DEMAND IN POUNDS BY INSTITUTION TYPE



#### ANNUAL TOMATO DEMAND IN POUNDS BY INSTITUTION TYPE

#### ANNUAL WINTER SQUASH DEMAND IN POUNDS BY INSTITUTION TYPE





#### PERCENTAGE OF TOTAL EXPENDITURE ON VEGETABLES SPENT ON LOCAL VEGETABLES

### EXPECTED CHANGE IN THE TOTAL VOLUME OF VEGETABLES PURCHASED IN THE NEXT 3 YEARS





### **EGG DEMAND MAPS**

#### **ANNUAL EXPENDITURE ON EGGS IN DOLLARS**

#### DOZENS OF EGGS PURCHASED PER YEAR BY INSTITUTION TYPE





#### PERCENTAGE OF TOTAL EXPENDITURE ON EGGS SPENT ON LOCAL EGGS





#### ESSED Estimated percentage of total egg expenditure spent on local\* eggs 0% or Did Not Answer ORANGE 1-25% 26-50% >50% Note: Respondents who indicated, "don't know" have not been mapped. Institution Type WINDSOF School Hospital College/University Prison Food Shelf Senior Meal Site Corporate Cafeteria Nursing Home \*Local is defined as from Vermont or within a 30 mile radius of Vermont.

### **INFRASTRUCTURE MAPS*