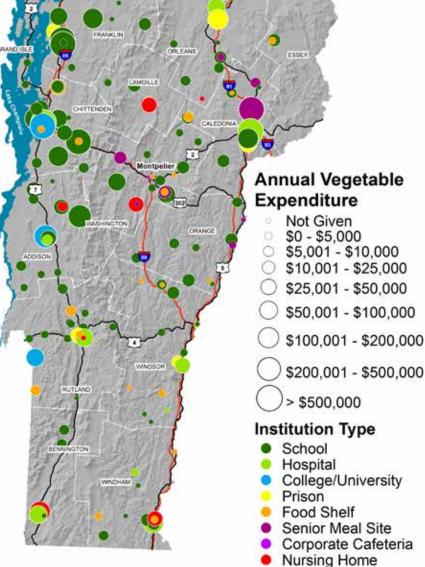

| 21 |
| LOCAL FOOD SPIDER MAPS    | 22 |
|                           |    |

### **INSTITUTIONAL DEMAND MAPS**

#### INSTITUTIONAL DEMAND AND INFRASTRUCTURE POINT LOCATIONS



#### TOTAL NUMBER OF MEALS SERVED DAILY BY INSTITUTION TYPE



### **FRUIT DEMAND MAPS**

#### **ANNUAL EXPENDITURE ON FRUIT IN DOLLARS**

#### ANNUAL APPLE DEMAND IN POUNDS BY INSTITUTION TYPE





#### ANNUAL BERRY DEMAND IN POUNDS BY INSTITUTION TYPE

#### ANNUAL PEARS DEMAND IN POUNDS BY INSTITUTION TYPE





#### ANNUAL STONE FRUIT DEMAND IN POUNDS BY INSTITUTION TYPE



### PERCENTAGE OF TOTAL EXPENDITURE ON FRUIT SPENT ON LOCAL FRUIT



### EXPECTED CHANGE IN THE TOTAL VOLUME OF FRUIT PURCHASED IN THE NEXT 3 YEARS

### **VEGETABLE DEMAND MAPS**

#### ANNUAL EXPENDITURE ON VEGETABLES IN DOLLARS





#### ANNUAL BROCCOLI DEMAND IN POUNDS BY INSTITUTION TYPE



#### ANNUAL CABBAGE DEMAND IN POUNDS BY INSTITUTION TYPE



#### ANNUAL CARROT DEMAND IN POUNDS BY INSTITUTION TYPE







#### ANNUAL CUCUMBER DEMAND IN POUNDS BY INSTITUTION TYPE

#### 2 **Pounds of Annual Cucumber Demand** 0 25 DRANG 50 ADD(S 0 100 250 500 1000 2500 MINDSOR 5000 Institution Type School . Hospital College/University Prison WINDHAM Food Shelf Senior Meal Site Corporate Cafeteria Nursing Home

#### ANNUAL GREEN BEAN DEMAND IN POUNDS BY INSTITUTION TYPE



#### ANNUAL HEAD LETTUCE DEMAND IN POUNDS BY INSTITUTION TYPE



### ANNUAL MIXED SALAD GREENS DEMAND IN POUNDS BY INSTITUTION TYPE



#### ANNUAL ONION DEMAND IN POUNDS BY INSTITUTION TYPE



#### ANNUAL PEPPERS DEMAND IN POUNDS BY INSTITUTION TYPE



#### AN