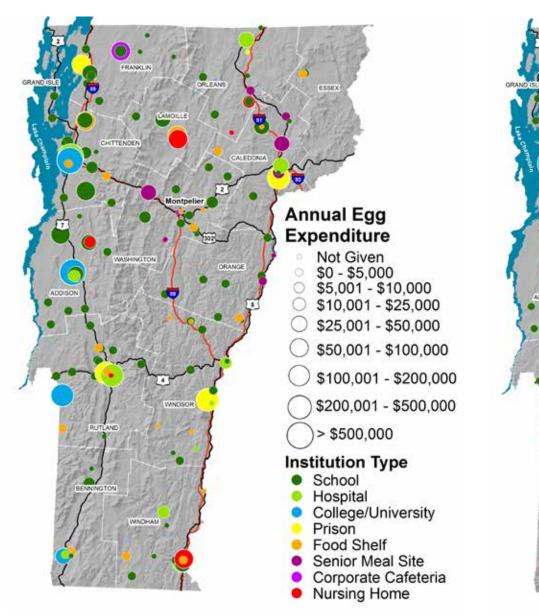

# ANNUAL MIXED SALAD GREENS DEMAND IN POUNDS BY INSTITUTION TYPE



#### ANNUAL ONION DEMAND IN POUNDS BY INSTITUTION TYPE



#### ANNUAL PEPPERS DEMAND IN POUNDS BY INSTITUTION TYPE



#### ANNUAL POTATO DEMAND IN POUNDS BY INSTITUTION TYPE







#### ANNUAL SPINACH DEMAND IN POUNDS BY INSTITUTION TYPE



#### ANNUAL SUMMER SQUASH DEMAND IN POUNDS BY INSTITUTION TYPE



#### ANNUAL TOMATO DEMAND IN POUNDS BY INSTITUTION TYPE

#### ANNUAL WINTER SQUASH DEMAND IN POUNDS BY INSTITUTION TYPE





#### PERCENTAGE OF TOTAL EXPENDITURE ON VEGETABLES SPENT ON LOCAL VEGETABLES

### EXPECTED CHANGE IN THE TOTAL VOLUME OF VEGETABLES PURCHASED IN THE NEXT 3 YEARS





### **EGG DEMAND MAPS**

#### **ANNUAL EXPENDITURE ON EGGS IN DOLLARS**

#### DOZENS OF EGGS PURCHASED PER YEAR BY INSTITUTION TYPE





#### PERCENTAGE OF TOTAL EXPENDITURE ON EGGS SPENT ON LOCAL EGGS





#### ESSED Estimated percentage of total egg expenditure spent on local\* eggs 0% or Did Not Answer ORANGE 1-25% 26-50% >50% Note: Respondents who indicated, "don't know" have not been mapped. Institution Type WINDSOF School Hospital College/University Prison Food Shelf Senior Meal Site Corporate Cafeteria Nursing Home \*Local is defined as from Vermont or within a 30 mile radius of Vermont.

### **INFRASTRUCTURE MAPS**

### INFRASTRUCTURE AGGREGATION SITES BUFFERED 5, 10 AND 20 MILES 'AS THE CROW FLIES'



### INFRASTRUCTURE PROCESSING SITES BUFFERED 5, 10 AND 20 MILES 'AS THE CROW FLIES'



#### INFRASTRUCTURE PROCESSING SITES CODED BY ACCESS LEVEL



#### INFRASTRUCTURE PROCESSING SITES BY ACESS LEVEL AND BUFFERED