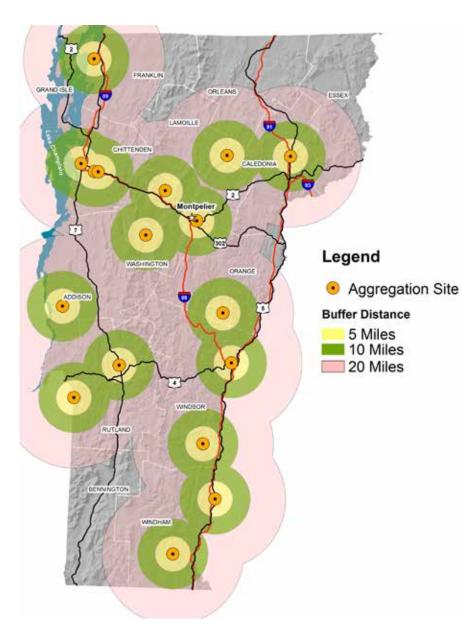

### INFRASTRUCTURE AGGREGATION SITES BUFFERED 5, 10 AND 20 MILES 'AS THE CROW FLIES'