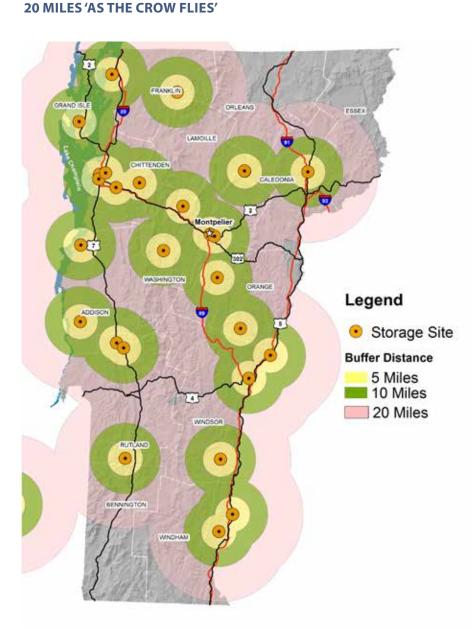

#### INFRASTRUCTURE PROCESSING SITES BY ACESS LEVEL AND BUFFERED 5, 10 AND 20 MILES 'AS THE CROW FLIES'

**INFRASTRUCTURE STORAGE SITES BUFFERED 5, 10 AND** 