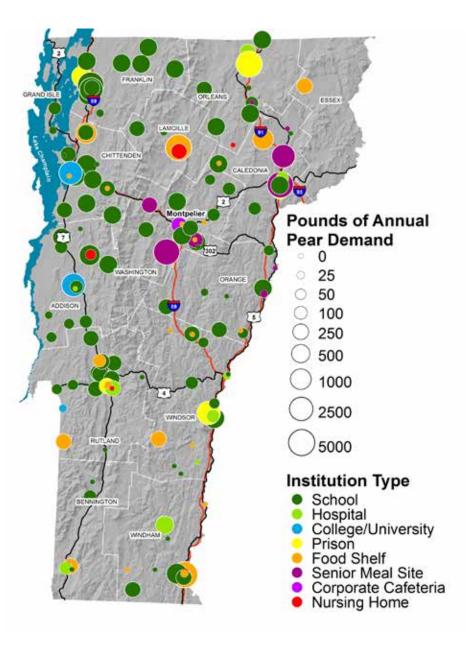

|
|---------------------------|----|
| FRUIT DEMAND MAPS         | 4  |
| VEGETABLE DEMAND MAPS     | 7  |
| EGG DEMAND MAPS           | 17 |
| INFRASTRUCTURE MAPS       | 19 |
| AGGREGATION               | 19 |
| PROCESSING                | 19 |
| STORAGE                   | 21 |
| DISTRIBUTION              | 21 |
| LOCAL FOOD SPIDER MAPS    | 22 |
|                           |    |

### **INSTITUTIONAL DEMAND MAPS**

#### INSTITUTIONAL DEMAND AND INFRASTRUCTURE POINT LOCATIONS



#### TOTAL NUMBER OF MEALS SERVED DAILY BY INSTITUTION TYPE



### **FRUIT DEMAND MAPS**

#### **ANNUAL EXPENDITURE ON FRUIT IN DOLLARS**

#### ANNUAL APPLE DEMAND IN POUNDS BY INSTITUTION TYPE





#### ANNUAL BERRY DEMAND IN POUNDS BY INSTITUTION TYPE

#### ANNUAL PEARS DEMAND IN POUNDS BY INSTITUTION TYPE





#### ANNUAL STONE FRUIT DEMAND IN POUNDS BY INSTITUTION TYPE



### PERCENTAGE OF TOTAL EXPENDITURE ON FRUIT SPENT ON LOCAL FRUIT



### EXPECTED CHANGE IN THE TOTAL VOLUME OF FRUIT PURCHASED IN THE NEXT 3 YEARS

### **VEGETABLE DEMAND MAPS**

#### ANNUAL EXPENDITURE ON VEGETABLES IN DOLLARS





#### ANNUAL BROCCOLI DEMAND IN POUNDS BY INSTITUTION TYPE



#### ANNUAL CABBAGE DEMAND IN POUNDS BY INSTITUTION TYPE



#### ANNUAL CARROT DEMAND IN POUNDS BY INSTITUTION TYPE







#### ANNUAL CUCUMBER DEMAND IN POUNDS BY INSTITUTION TYPE

#### 2 **Pounds of Annual Cucumber Demand** 0 25 DRANG 50 ADD(S 0 100 250 500 1000 2500 MINDSOR 5000 Institution Type School . Hospital College/University Prison WINDHAM Food Shelf Senior Meal Site Corporate Cafeteria Nursing Home

#### ANNUAL GREEN BEAN DE