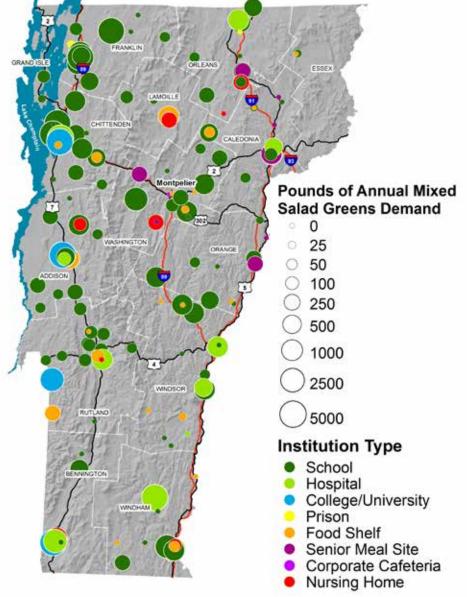

UME OF FRUIT PURCHASED IN THE NEXT 3 YEARS

### **VEGETABLE DEMAND MAPS**

#### ANNUAL EXPENDITURE ON VEGETABLES IN DOLLARS





#### ANNUAL BROCCOLI DEMAND IN POUNDS BY INSTITUTION TYPE



#### ANNUAL CABBAGE DEMAND IN POUNDS BY INSTITUTION TYPE



#### ANNUAL CARROT DEMAND IN POUNDS BY INSTITUTION TYPE







#### ANNUAL CUCUMBER DEMAND IN POUNDS BY INSTITUTION TYPE

#### 2 **Pounds of Annual Cucumber Demand** 0 25 DRANG 50 ADD(S 0 100 250 500 1000 2500 MINDSOR 5000 Institution Type School . Hospital College/University Prison WINDHAM Food Shelf Senior Meal Site Corporate Cafeteria Nursing Home

#### ANNUAL GREEN BEAN DEMAND IN POUNDS BY INSTITUTION TYPE



#### ANNUAL HEAD LETTUCE DEMAND IN POUNDS BY INSTITUTION TYPE



### ANNUAL MIXED SALAD GREENS DEMAND IN POUNDS BY INSTITUTION TYPE



#### ANNUAL ONION DEMAND IN POUNDS BY INSTITUTION TYPE



#### ANNUAL PEPPERS DEMAND IN POUNDS BY INSTITUTION TYPE



#### ANNUAL POTATO DEMAND IN POUNDS BY INSTITUTION TYPE







#### ANNUAL SPINACH DEMAND IN POUNDS BY INSTITUTION TYPE



#### ANNUAL SUMMER SQUASH DEMAND IN POUNDS BY INSTITUTION TYPE



#### ANNUAL TOMATO DEMAND IN POUNDS BY INSTITUTION TYPE

#### ANNUAL WINTER SQUASH DEMAND IN POUNDS BY INSTITUTION TYPE





#### PERCENTAGE OF TOTAL EXPENDITURE ON VEGETABLES SPENT ON LOCAL VEGETABLES

### EXPECTED CHANGE IN THE TOTAL VOLUME OF VEGETABLES PURCHASED IN THE NEXT 3 YEARS





### **EGG DEMAND MAPS**

#### **ANNUAL EXPENDITURE ON EGGS IN DOLLARS**

#### DOZENS OF EGGS PURCHASED PER YEAR BY INSTITUTION TYPE





#### PERCENTAGE OF TOTAL EXPENDITURE ON EGGS SPENT ON LOCAL EG