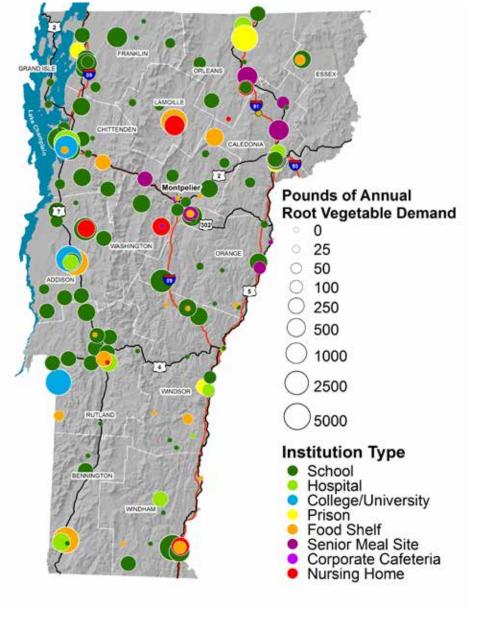

TYPE



#### ANNUAL CABBAGE DEMAND IN POUNDS BY INSTITUTION TYPE



#### ANNUAL CARROT DEMAND IN POUNDS BY INSTITUTION TYPE







#### ANNUAL CUCUMBER DEMAND IN POUNDS BY INSTITUTION TYPE

#### 2 **Pounds of Annual Cucumber Demand** 0 25 DRANG 50 ADD(S 0 100 250 500 1000 2500 MINDSOR 5000 Institution Type School . Hospital College/University Prison WINDHAM Food Shelf Senior Meal Site Corporate Cafeteria Nursing Home

#### ANNUAL GREEN BEAN DEMAND IN POUNDS BY INSTITUTION TYPE



#### ANNUAL HEAD LETTUCE DEMAND IN POUNDS BY INSTITUTION TYPE



### ANNUAL MIXED SALAD GREENS DEMAND IN POUNDS BY INSTITUTION TYPE



#### ANNUAL ONION DEMAND IN POUNDS BY INSTITUTION TYPE



#### ANNUAL PEPPERS DEMAND IN POUNDS BY INSTITUTION TYPE



#### ANNUAL POTATO DEMAND IN POUNDS BY INSTITUTION TYPE







#### ANNUAL SPINACH DEMAND IN POUNDS BY INSTITUTION TYPE



#### ANNUAL SUMMER SQUASH DEMAND IN POUNDS BY INSTITUTION TYPE



#### ANNUAL TOMATO DEMAND IN POUNDS BY INSTITUTION TYPE

#### ANNUAL WINTER SQUASH DEMAND IN POUNDS BY INSTITUTION TYPE





#### PERCENTAGE OF TOTAL EXPENDITURE ON VEGETABLES SPENT ON LOCAL VEGETABLES

### EXPECTED CHANGE IN THE TOTAL VOLUME OF VEGETABLES PURCHASED IN THE NEXT 3 YEARS





### **EGG DEMAND MAPS**

#### **ANNUAL EXPENDITURE ON EGGS IN DOLLARS**

#### DOZENS OF EGGS PURCHASED PER YEAR BY INSTITUTION TYPE





#### PERCENTAGE OF TOTAL EXPENDITURE ON EGGS SPENT ON LOCAL EGGS





#### ESSED Estimated percentage of total egg expenditure spent on local\* eggs 0% or Did Not Answer ORANGE 1-25% 26-50% >50% Note: Respondents who indicated, "don't know" ha