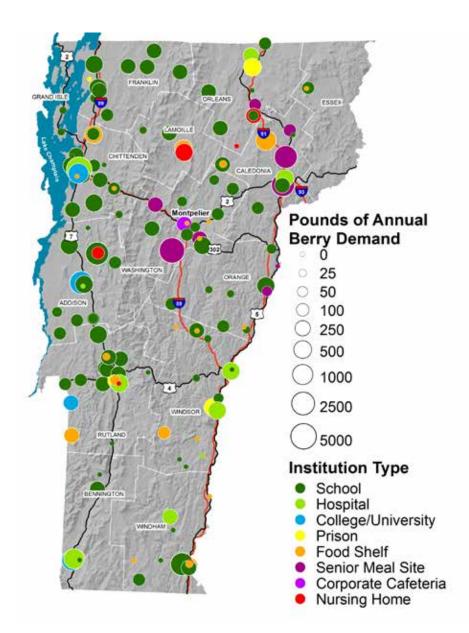

|
|---------------------------|----|
| FRUIT DEMAND MAPS         | 4  |
| VEGETABLE DEMAND MAPS     | 7  |
| EGG DEMAND MAPS           | 17 |
| INFRASTRUCTURE MAPS       | 19 |
| AGGREGATION               | 19 |
| PROCESSING                | 19 |
| STORAGE                   | 21 |
| DISTRIBUTION              | 21 |
| LOCAL FOOD SPIDER MAPS    | 22 |
|                           |    |

### **INSTITUTIONAL DEMAND MAPS**

#### INSTITUTIONAL DEMAND AND INFRASTRUCTURE POINT LOCATIONS



#### TOTAL NUMBER OF MEALS SERVED DAILY BY INSTITUTION TYPE



### **FRUIT DEMAND MAPS**

#### **ANNUAL EXPENDITURE ON FRUIT IN DOLLARS**

#### ANNUAL APPLE DEMAND IN POUNDS BY INSTITUTION TYPE





#### ANNUAL BERRY DEMAND IN POUNDS BY INSTITUTION TYPE

#### ANNUAL PEARS DEMAND IN POUNDS BY INSTITUTION TYPE





#### ANNUAL STONE FRUIT DEMAND IN POUNDS BY INSTITUTION TYPE



### PERCENTAGE OF TOTAL EXPENDITURE ON FRUIT SPENT ON LOCAL FRUIT



### EXPECTED CHANGE IN THE TOTAL VOLUME OF FRUIT PURCHASED IN THE NEXT 3 YEARS

### **VEGETABLE DEMAND MAPS**

#### ANNUAL EXPENDITURE ON VEGETABLES IN DOLLARS





#### ANNUAL BROCCOLI DEMAND IN POUNDS BY INSTITUTION TYPE



#### ANNUAL CABBAGE DEMAND IN POUNDS BY INSTITUTION TYPE



#### ANNUAL CARROT DEMAND IN POUNDS BY INSTITUTION TYPE







#### ANNUAL CUCUMBER DEMAND IN POUNDS BY INSTITUTION TYPE

#### 2 **Pounds of Annual Cucumber Demand** 0 25 DRANG 50 ADD(S 0 100 250 500 1000 2500 MINDSOR 5000 Institution Type School . Hospital College/University Prison WINDHAM Food Shelf Senior Meal Site Corporate Cafeteria Nursing Home

#### ANNUAL GREEN BEAN